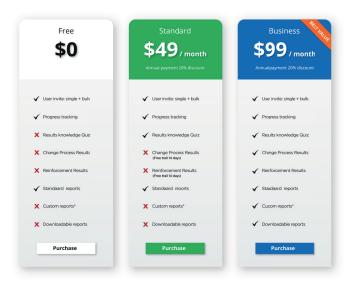

### Managers dashboard Subscription

Managers can access our user-friendly dashboard, providing crucial insights into process tracking and results such as confidence levels, tangible effects, change environment, individual or collective achievements and the challenges employees encounter during their behavior change process. The subscriptions are tailored to each manager's needs and come in two options: Basic and Professional. The latter offers more advanced and refined analysis features.

# Program licenses Tierpricing

| Micro<br><b>\$359</b>           | Small \$325                                        | Medium<br>\$279                                                             | Large<br><b>\$259</b>                                                       | Corporate<br><b>\$215</b>                                                | Enterprise<br><b>\$179</b>                                                |
|---------------------------------|----------------------------------------------------|-----------------------------------------------------------------------------|-----------------------------------------------------------------------------|--------------------------------------------------------------------------|---------------------------------------------------------------------------|
| Per license<br><100             | Per license<br>101-500                             | Per license<br>501-1500                                                     | Per license<br>1501-2500                                                    | Per license<br>2501-5000                                                 | Per license<br>>5001                                                      |
| Personal account with dashboard | ✓ Personal account with dashboard                  | <ul> <li>Personal account with dashboard</li> </ul>                         | <ul> <li>Personal account with dashboard</li> </ul>                         | <ul> <li>Personal account with dashboard</li> </ul>                      | ✓ Personal account with dashboard                                         |
| 9-week reinforcement program    | ✓ 9-week reinforcement program                     | ✓ 9-week reinforcement program                                              | ✓ 9-week reinforcement program                                              | ✓ 9-week reinforcement program                                           | ✓ 9-week reinforcement program                                            |
| Discount: No                    | ✓ Discount: 10%                                    | ✓ Discount: 20%                                                             | ✓ Discount: <b>30%</b>                                                      | ✓ Discount: 40%                                                          | ✓ Discount: 50%                                                           |
| Free reporting modules:<br>None | Free reporting modules:     Ix Business for a year | <ul> <li>Free reporting modules:</li> <li>2x Business for a year</li> </ul> | <ul> <li>Free reporting modules:</li> <li>5x Business for a year</li> </ul> | <ul> <li>✓ Free reporting modules:<br/>5x Business for a year</li> </ul> | <ul> <li>✓ Free reporting modules:<br/>10x Business for a year</li> </ul> |
| Purchase licenses               | Purchase licenses                                  | Purchase licenses                                                           | Purchase licenses                                                           | Purchase licenses                                                        | Purchase licenses                                                         |

\*Tier levels and pricing are based on order size and not cumulative. All prices are in US\$ per license.